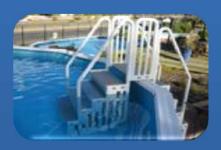

#### Classic staircase entry

The safest entry system, the staircase entry can be used on above ground or in-ground pools

- ✓ Suitable for the complete range of Classic pools
- ✓ Extra high hand rail providing extra safety for all pool users
- ✓ UV Stabilized Resin designed for Australian conditions
- ✓ Removable outside leg provides additionalsafety
- ✓ Suitable for 120m to 132cm high pools
- ✓ Maximum load bearing capacity 140kg