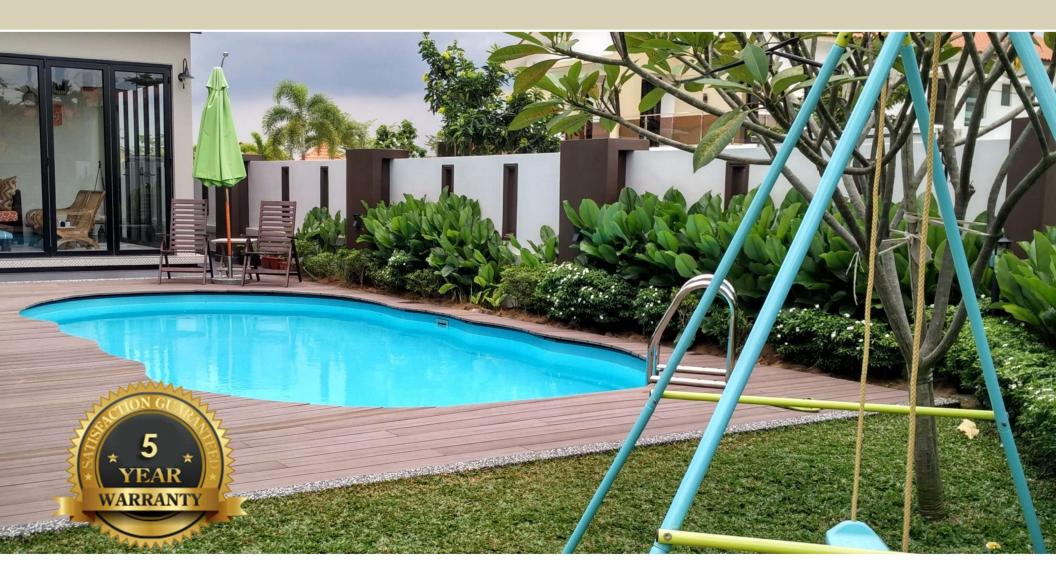

The Signature pool is a chlorinated water pool which features modern designs with a wide variety and sizes at affordable prices. Suitable for almost allforms of sanitation other than salt water, whether is ionized fresh water, or treated with liquid chlorine, just like our drinking water is, this is a robust pool that comes with a 5 year limited warranty.

## THE SIGNATURE CLASSIC POOL

### Our Premium Chlorinated Pool Model

Designed for durability with resin copings

Suitable for almost all forms of fresh water sanitation

Braced & brace-less options available with wide coplextra safety

Contemporary stone-like design with matching copi

In-ground, above ground & partially in-ground option

Pool kit included with pump, filter, cleaning equipment and Pool Ladder

5 Year limited warranty

The exclusive salt water Extreme pool range features a stainless steel wall with a modern stone stack design and Classic's premium 250mm injection moulded Resin copings making it the most durable modular pool on the market. The benefits of stainless steel are numerous with outstanding longevity properties which is why Classic offers a 10 year limited warranty.