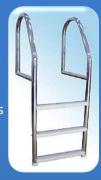

#### Classic stainless steel ladder

Stylish and functional, a modern ladder for your ultimate Classic pool

- ✓ UV Stabilized Resin designed for Australian conditions
- ✓ Extra high hand rail providing extra safety for all pool users
- ✓ Adjustable heights from 116cm to 142cm
- ✓ Includes deck platform
- ✓ Five adjustable treads for ease of access
- ✓ Treads measure 13cm by 45cm wide
- ✓ Maximum load baring capacity 136kg