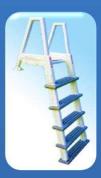

#### Deluxe A Frame Moulded Ladder

- ✓ Suitable for the complete range of Classic pools
- Extra high hand rail providing extra safety forall pool users
- ✓ UV Stabilized Resin designed for Australian conditions
- ✓ Removable outside leg provides additionalsafety
- ✓ Suitable for 120m to 132cm high pools
- ✓ Maximum load bearing capacity 140kg