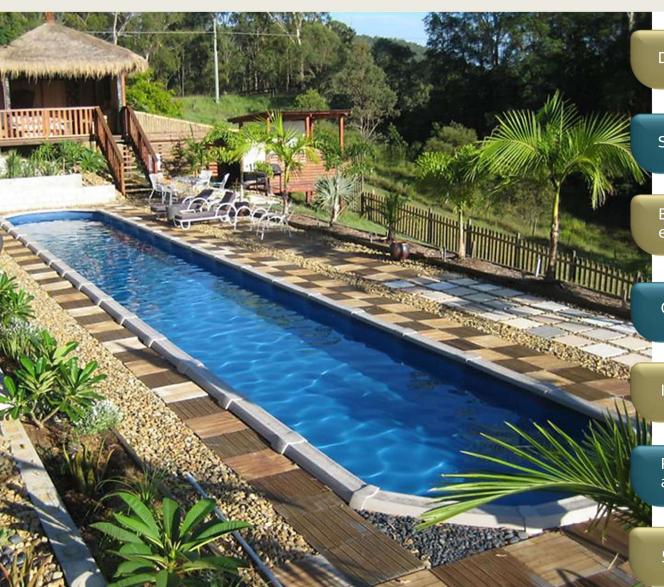

In-ground, above ground & partially in-ground option

Pool kit included with pump, filter, cleaning equipment and Pool Ladder

5 Year limited warranty

The exclusive salt water Extreme pool range features a stainless steel wall with a modern stone stack design and Classic's premium 250mm injection moulded Resin copings making it the most durable modular pool on the market. The benefits of stainless steel are numerous with outstanding longevity properties which is why Classic offers a 10 year limited warranty.

## THE EXTREME CLASSIC POOL

## Our Premium Saltwater Pool Model

Technologically advanced modular pool

Completely engineered for salt water

Contemporary stone-like design with matching coping

Stainless steel, double vinyl laminated wall for durability

Pool kit included with pump, filter, cleaning equipment and Ladder

10 Year limited warranty

Braced & brace-less options available