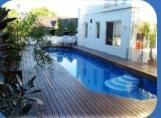

The Signature pool is a chlorinated water pool which features modern designs with a wide variety and sizes at affordable prices. Suitable for almost allforms of sanitation other than salt water, whether is ionized fresh water, or treated with liquid chlorine, just like our drinking water is, this is a robust pool that comes with a 5 year limited warranty.

## THE SIGNATURE CLASSIC POOL

### Our Premium Chlorinated Pool Model

Designed for durability with resin copings

Suitable for almost all forms of fresh water sanitation

Braced & brace-less options available with wide coplextra safety

Contemporary stone-like design with matching copi

In-ground, above ground & partially in-ground option

Pool kit included with pump, filter, cleaning equipment and Pool Ladder

5 Year limited warranty

The exclusive salt water Extreme pool range features a stainless steel wall with a modern stone stack design and Classic's premium 250mm injection moulded Resin copings making it the most durable modular pool on the market. The benefits of stainless steel are numerous with outstanding longevity properties which is why Classic offers a 10 year limited warranty.