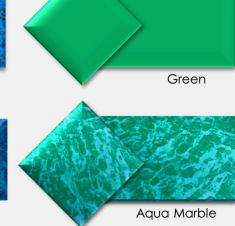

ranty

Braced & brace-less options available

### **Classic Pool Shapes**



#### Rectangular

- 6.1 m x 3.6 m x 1.37 m
- 7.3 m x 3.6 m x 1.37 m
- 8.5 m x 4.88 m x 1.37 m
- 9.8 m x 4.88 m x 1.37 m

**ABOVE GROUND POOLS** 



#### Teardrop

- 6.6 m x 4.5 m x 1.32 m
- 8.9 m x 5.5 m x 1.32 m
- 10 m x 6.4 m x 1.32 m
- 6.1 m x 3.6 m x 1.37 m • 7.3 m x 3.6 m x 1.37 m
- 7.7 m x 4.5 m x 1.37 m
- 9.2 m x 4.5 m x 1.37 m
- 10 m x 5.5 m x 1.37 m
- 12.6m x 6.4 m x 1.37 m
- 18 m x 7.3 m x 1.37 m



#### Oval

4.8 m x 3.6 m x 1.37 m

- 5.3 m x 3 m x 1.32 m
  - 7.9 m x 3 m x 1.32 m
- 9 m x 3 m x 1.32 m
- 11.6 m x 3 m x 1.32 m
- 15.2 m x 3 m x 1.32 m



#### Round

- 4.5 m diameter
- 5.5 m diameter
- 6.3 m diameter
- 7.3 m diameter

## **Classic Liner Colours**







\*\*Salt water pool option available









#### CLASic Moulded Ladder

#### Deluxe A Frame Moulded Ladder

- ✓ Suitable for the complete range of Classic pools
- Extra high hand rail providing extra safety forall pool users
- ✓ UV Stabilized Resin designed for Australian conditions
- ✓ Removable outside leg provides additionalsafety
- ✓ Suitable for 120m to 132cm high pools
- ✓ Maximum load bearing capacity 140kg



#### Classic stainless steel ladder

Stylish and functional, a modern ladder for your ultimate Classic pool

- ✓ UV Stabilized Resin designed for Australian conditions
- ✓ Extra high hand rail providing extra safety for all pool users
- ✓ Adjustable heights from 116cm to 142cm
- ✓ Includes deck platform
- ✓ Five adjustable treads for ease of access
- ✓ Treads measure 13cm by 45cm wide
- ✓ Maximum load baring cap