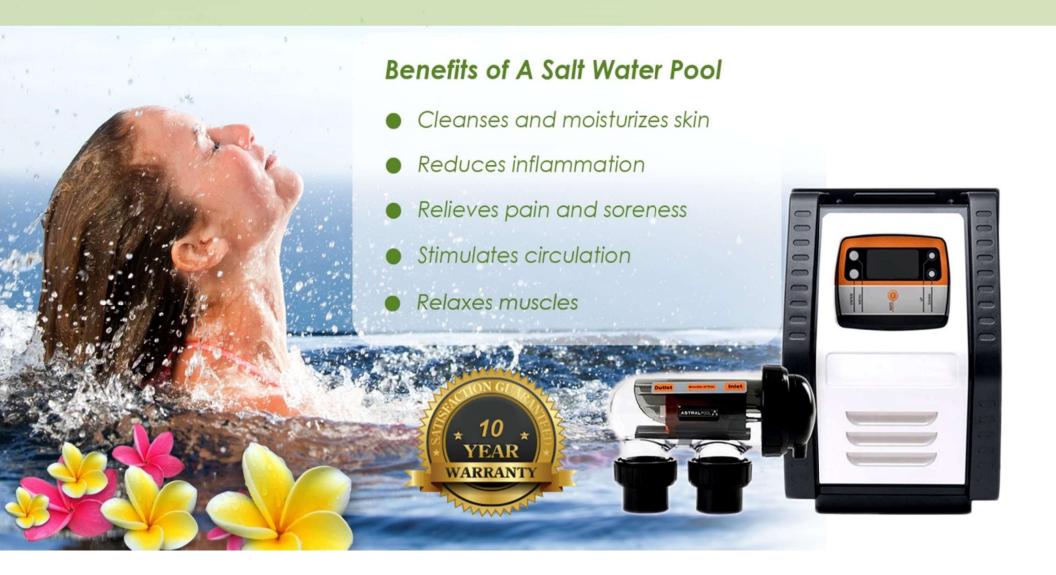

In-ground, above ground & partially in-ground option

Pool kit included with pump, filter, cleaning equipment and Pool Ladder

5 Year limited warranty

The exclusive salt water Extreme pool range features a stainless steel wall with a modern stone stack design and Classic's premium 250mm injection moulded Resin copings making it the most durable modular pool on the market. The benefits of stainless steel are numerous with outstanding longevity properties which is why Classic offers a 10 year limited warranty.

Pool kit included with pump, filter, cleaning equipment and Ladder

10 Year limited warranty

Braced & brace-less options available