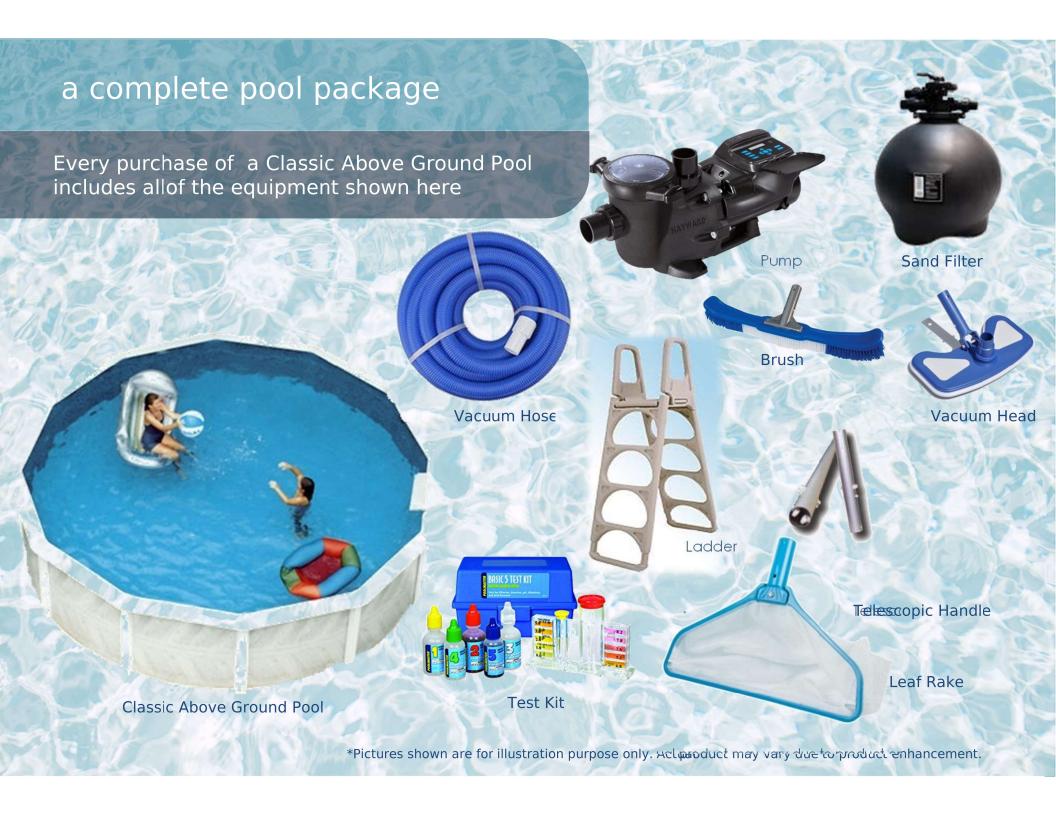

In-ground, above ground & partially in-ground option

Pool kit included with pump, filter, cleaning equipment and Pool Ladder

5 Year limited warranty

The exclusive salt water Extreme pool range features a stainless steel wall with a modern stone stack design and Classic's premium 250mm injection moulded Resin copings making it the most durable modular pool on the market. The benefits of stainless steel are numerous with outstanding longevity properties which is why Classic offers a 10 year limited warranty.

Pool kit included with pump, filter, cleaning equipment and Ladder

10 Year limited warranty

Braced & brace-less options available